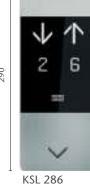

gn.

KSS 280 signalization features durable finishing with hairline stainless steel surfaces and alphanumeric LCD displays.

The car operating panel (COP) can be surface mounted (KSC 286) or flush mounted (KSC 276), while the landing stations are surface mounted on the wall or door frame.

### **KEY FEATURES**

- EN81-70:2018 compliant
- EN81-73:2016 compliant
- OST 33984 compliant
- OST 52382 compliant
- GOST 51631 compliant
- GOST 53780 compliant
- PIN-code protected operations (including car call locking)





# CAR OPERATING PANEL (COP)

186

•

KSC 286

Buttons with

braille also

\*\*\* The exact height of the COP depends on the car

height (CH) and the selected ceiling

option.

available



### LANDING CALL STATION (LCS)\*\*



# LANDING CALL STATION WITH INDICATOR (LCI)\*



290



100

Duplex

#### HALL LANTERN (HL)\*\*



## HALL INDICATOR (HI)\*

237





**KEY SWITCH** UNIT



Optional for landing and car, in case of Profil halbzylinder or local key and MicroKaba

\* Thickness 15 mm

#### LANTERN IN CAR



\*\* Thickness 17 mm



CH\*\*\*

3

KSC 276



KONE provides innovative and eco-efficient solutions for elevators, escalators, automatic building doors and the systems that integrate them with today's intelligent buildings.

We support our customers every step of the way: from design, manufacturing and installation to maintenance and modernization. KONE is a global leader in managing the smooth flow of people and goods throughout buildings.

This makes us a reliable partner throughout the life cycle of buildings. We are fast, flexible, and we have a well-des