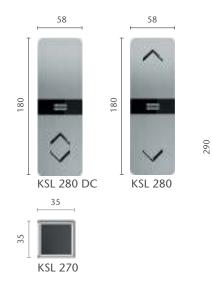

### LANDING CALL STATION (LCS)\*\*

# LANDING CALL STATION WITH INDICATOR (LCI)\*

290

100

Duplex