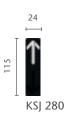

## HALL INDICATOR (HI)\*

237

**KEY SWITCH** UNIT

Optional for landing and car, in case of Profil halbzylinder or local key and MicroKaba

\* Thickness 15 mm