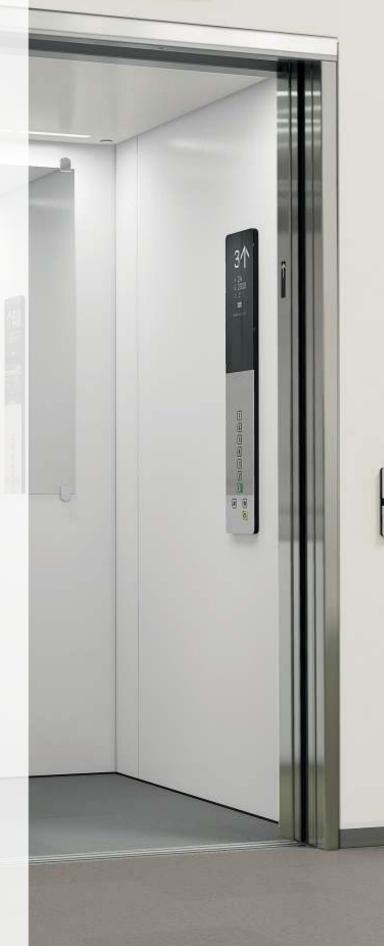

# KSS 280 SIGNALIZATION

This functional new signalization family for residential buildings combines clear and simple features, good visibility, and easy accessibility with a sophisticated design.

KSS 280 signalization features durable finishing with hairline stainless steel surfaces and alphanumeric LCD displays.

The car operating panel (COP) can be surface mounted (KSC 286) or flush mounted (KSC 276), while the landing stations are surface mounted on the wall or door frame.