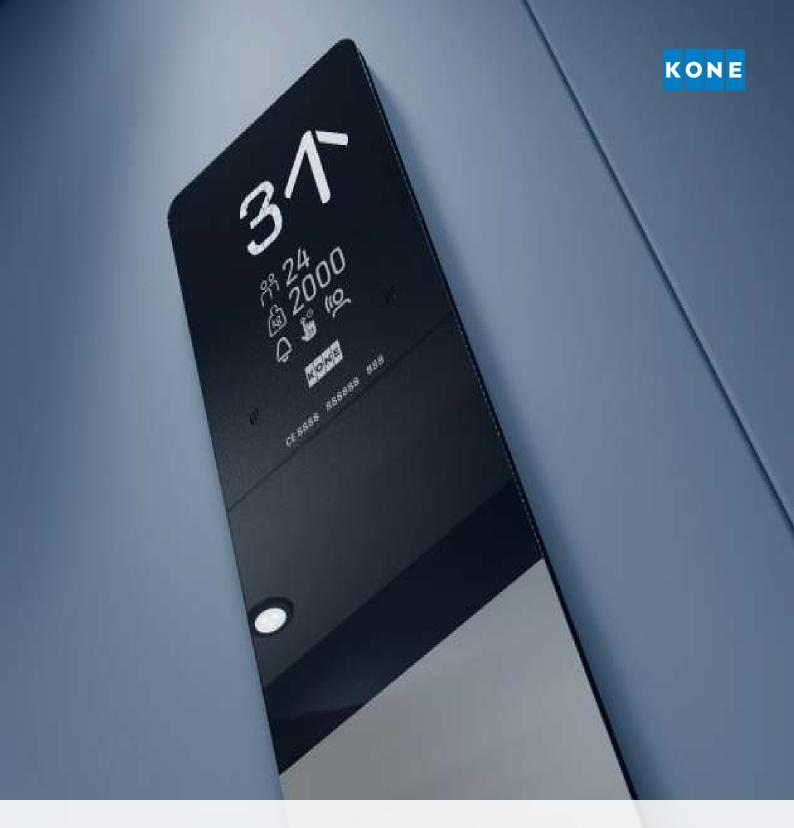

# KSS 280 SIGNALIZATION

This functional new signalization family for residential buildings combines clear and simple features, good visibility, and easy accessibility with a sophisticated design.

KSS 280 signalization features durable finishing with hairline stainless steel surfaces and alphanumeric LCD displays.

The car operating panel (COP) can be surface mounted (KSC 286) or flush mounted (KSC 276), while the landing stations are surface mounted on the wall or door frame.