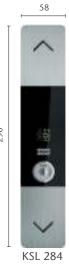

# CAR OPERATING PANEL (COP)

186

•

KSC 286

Buttons with

braille also

\*\*\* The exact height of the COP depends on the car

height (CH) and the selected ceiling

#### LANTERN IN CAR

\*\* Thickness 17 mm

CH\*\*\*

3

KSC 276

KONE provides innovative and eco-efficient solutions for elevators, escalators, automatic building doors and the systems that integrate them with today's intelligent buildings.