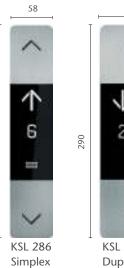

ed design.

KSS 280 signalization features durable finishing with hairline stainless steel surfaces and alphanumeric LCD displays.

The car operating panel (COP) can be surface mounted (KSC 286) or flush mounted (KSC 276), while the landing stations are surface mounted on the wall or door frame.

### **KEY FEATURES**

- EN81-70:2018 compliant
- EN81-73:2016 compliant
- OST 33984 compliant
- OST 52382 compliant
- GOST 51631 compliant
- GOST 53780 compliant
- PIN-code protected operations (including car call locking)





# CAR OPERATING PANEL (COP)

186

•

KSC 286

Buttons with

braille also

\*\*\* The exact height of the COP depends on the car

height (CH) and the selected ceiling

option.

available



### LANDING CALL STATION (LCS)\*\*



# LANDING CALL STATION WITH INDICATOR (LCI)\*



290



100

Duplex

#### HALL LANTERN (HL)\*\*



## HALL INDICATOR (HI)\*

237





**KEY SWITCH** UNIT



Optional for landing and car, in case of Profil halbzylinder or local key and MicroKaba

\* Thickness 15 mm

#### LANTERN IN CAR



\*\* Thickness 17 mm



CH\*\*\*

3

KSC 276



KONE provides innovative and eco-efficient solutions for elevators, escalators, automatic building doors and the systems that integrate them with today's intelligent buildings.

We support our customers every step of the way: from design, manufacturing and installation to maintenance and modernization. KONE is a global leader in managing the smooth flow of people and goods throughout buildings.

This makes us a reliable partner throughout the life cycle of buildings. We are fast, flexible, and we have a w