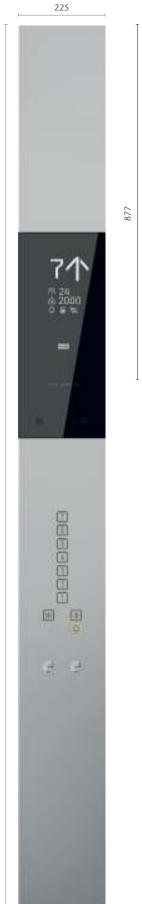

# CAR OPERATING PANEL (COP)

186

•

KSC 286

Buttons with

braille also

\*\*\* The exact height of the COP depends on the car

height (CH) and the selected ceiling